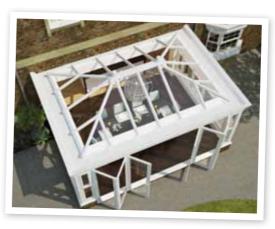

# Integra

Structural detail

Integra delivers the understated allure and timeless elegance of a traditional, classically styled orangery, featuring sturdy solid walls housing windows and doors with a charming glazed lantern roof on top.

Although Integra looks traditionally built, its clever design is packed with modern features. Inside, Integra's distinctive orangery soffit is supported by high strength structural aluminium and the soffit is fully insulated for added warmth and comfort. You can create the perfect garden room with Integra, linking your house to adjacent outside spaces through modern bi-fold doors or a set of elegant French doors.

Key to the attractive external design is the discreet appearance of the roof, with glazing rafters and guttering totally concealed behind the parapet wall. Integra has a deep aluminium gutter which is strong enough to stand on, should you need to tidy up high flying autumn leaves.