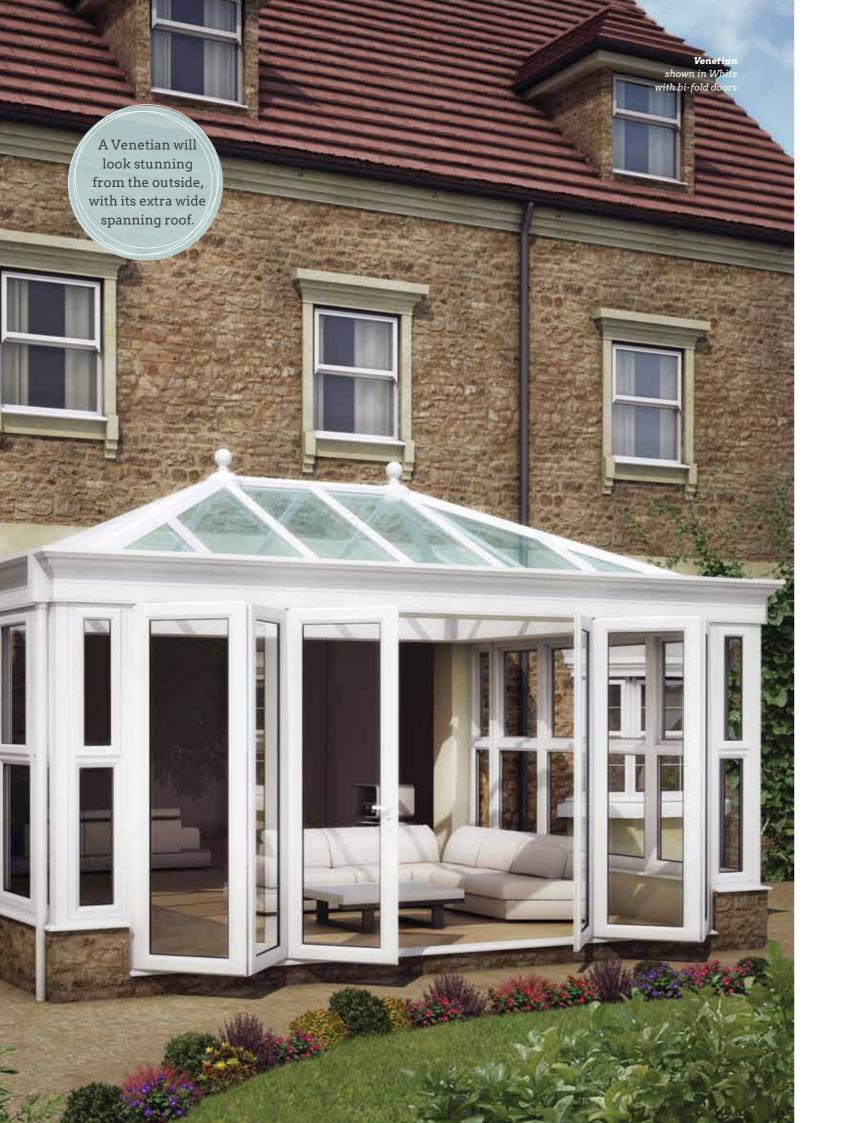

# Venetian

Structural detail

Spacious and alluring, Venetian presents the ultimate in traditional orangery design. The secret lies in its strong aluminium structural posts which are cleverly concealed and fully support the overhead wide spanning roof. The walls can be window walling, full height modern bi-fold doors or even traditional brickwork to customise your design.

Venetian boasts an expansive, glazed roof stretching across the full width of the extension and the very latest materials and construction methods are used to create a stunning orangery.

open plan space for social gatherings with family & friends.

#### Exterior features:

- Window walling around the perimeter
- Wide-spanning glazed lantern roof
- Shapely fascia conceals the gutter line creating a classic orangery look

On the outside, an attractive orangery fascia conceals the roof guttering, and matching decorative aluminium hoppers can embellish the rainwater downpipes (see p28). On the inside, Venetian's impressive orangery soffit is fully insulated for added warmth and comfort.

Viewed from the garden, you will see a beautifully styled orangery with a stunning wide span glazed lantern roof.

The result is a stylish, light and airy space perfect for entertaining your family and friends all year round.

#### Venetian

With a wide-spanning roof and the option of stunning bi-fold doors that can open up fully across the whole width of the room, Venetian is designed to maximise daylight and provide panoramic views of your garden.