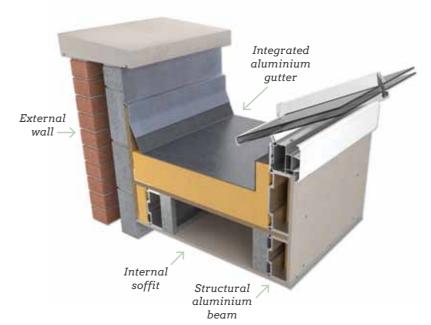

Although Integra looks traditionally built, its clever design is packed with modern features. Inside, Integra's distinctive orangery soffit is supported by high strength structural aluminium and the soffit is fully insulated for added warmth and comfort. You can create the perfect garden room with Integra, linking your house to adjacent outside spaces through modern bi-fold doors or a set of elegant French doors.

Key to the attractive external design is the discreet appearance of the roof, with glazing rafters and guttering totally concealed behind the parapet wall. Integra has a deep aluminium gutter which is strong enough to stand on, should you need to tidy up high flying autumn leaves.

Boasting fully framed picture windows with deep recesses, Integra conveys a substantial and well-built internal appearance which is quite unlike a conventional conservatory style extension.

A deeply dimensioned orangery soffit runs right around the perimeter and creates a highly satisfying sense of permanence. Integra's insulated soffit is an impressive 752mm deep, which gives ample room for positioning downlighters or audio speakers. A compact Integra design is also available with a smaller 425mm or 575mm soffit.

#### Exterior features:

- Window walling around the perimeter
- Wide-spanning glazed lantern roof
- Shapely fascia conceals the gutter line creating a classic orangery look

On the outside, an attractive orangery fascia conceals the roof guttering, and matching decorative aluminium hoppers can embellish the rainwater downpipes (see p28). On the inside, Venetian's impressive orangery soffit is fully insulated for added warmth and comfort.