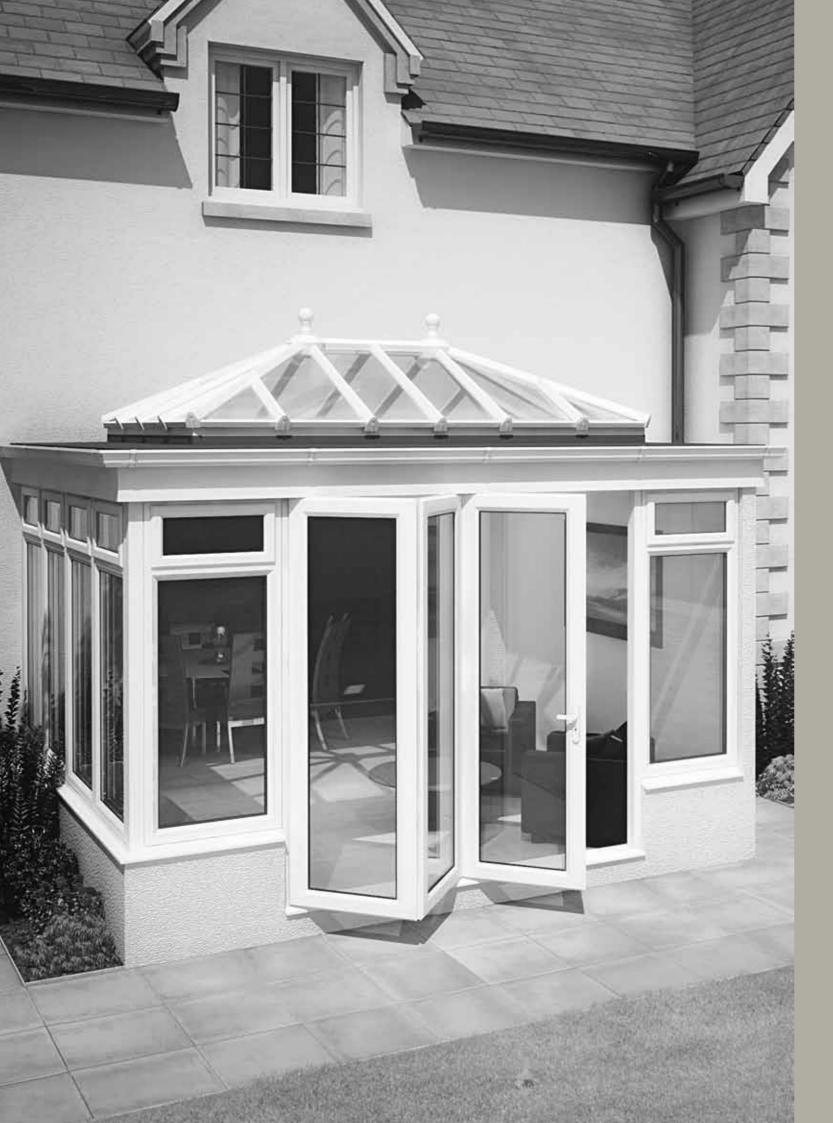

## Rio

Select Rio for your new extension and you will be making a statement of elegance with a discreet and uncluttered design, which reflects traditional orangery buildings.

Rio's flat roofed styling has a strikingly different appearance from alternative orangery designs, with the distinctive lantern visibly 'sat' on top for maximum visual impact.

> A beautiful new stylish room for entertaining and relaxing in all year round.

Reflecting classic orangery design with its waterproofed flat roof and profiled aluminium gutter, Rio truly delivers with features designed for modern living.

For the perfect finishing touch, elegant French doors or a set of modern bi-fold doors will lead out into the garden from your beautiful Rio orangery.

Rio has a deep and efficient rubber membrane lined flat roof. This highly robust construction is very easy to maintain, making it easy to clear any autumn leaves.

#### Exterior features

- Elegant flat-roofed orangery design
- Eye-catching glazed lantern roof
- Full height picture windows allow plenty of natural daylight in
- Easy access to adjacent garden spaces