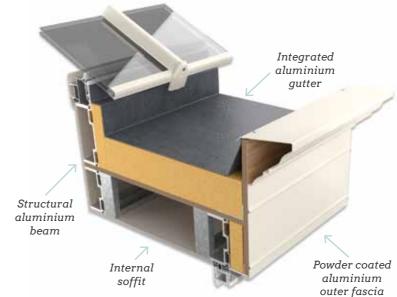

Key to the attractive external design is the discreet appearance of the roof, with glazing rafters and guttering totally concealed behind the parapet wall. Integra has a deep aluminium gutter which is strong enough to stand on, should you need to tidy up high flying autumn leaves.

#### Exterior features:

- Window walling around the perimeter
- Wide-spanning glazed lantern roof
- Shapely fascia conceals the gutter line creating a classic orangery look

On the outside, an attractive orangery fascia conceals the roof guttering, and matching decorative aluminium hoppers can embellish the rainwater downpipes (see p28). On the inside, Venetian's impressive orangery soffit is fully insulated for added warmth and comfort.

When designing for modern open plan living, Modena can help to create the large integrated space that links kitchen, dining and living room areas.

Modena has a very deep aluminium gutter, which is strong enough to stand on, and this practical feature is totally hidden from view behind the decorative aluminium fascia.