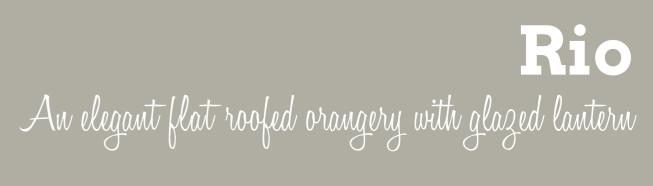

## Rio

Select Rio for your new extension and you will be making a statement of elegance with a discreet and uncluttered design, which reflects traditional orangery buildings.

Rio's flat roofed styling has a strikingly different appearance from alternative orangery designs, with the distinctive lantern visibly 'sat' on top for maximum visual impact.

> A beautiful new stylish room for entertaining and relaxing in all year round.

Reflecting classic orangery design with its waterproofed flat roof and profiled aluminium gutter, Rio truly delivers with features designed for modern living.

For the perfect finishing touch, elegant French doors or a set of modern bi-fold doors will lead out into the garden from your beautiful Rio orangery.

Rio has a deep and efficient rubber membrane lined flat roof. This highly robust construction is very easy to maintain, making it easy to clear any autumn leaves.

#### Exterior features

- Elegant flat-roofed orangery design
- Eye-catching glazed lantern roof
- Full height picture windows allow plenty of natural daylight in
- Easy access to adjacent garden spaces