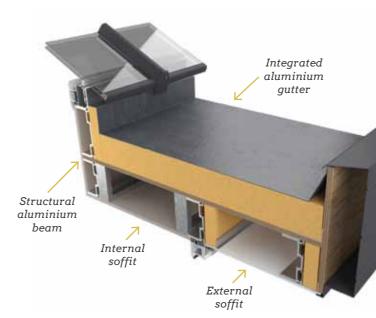

# Integra

Structural detail

Integra delivers the understated allure and timeless elegance of a traditional, classically styled orangery, featuring sturdy solid walls housing windows and doors with a charming glazed lantern roof on top.

Although Integra looks traditionally built, its clever design is packed with modern features. Inside, Integra's distinctive orangery soffit is supported by high strength structural aluminium and the soffit is fully insulated for added warmth and comfort. You can create the perfect garden room with Integra, linking your house to adjacent outside spaces through modern bi-fold doors or a set of elegant French doors.

Key to the attractive external design is the discreet appearance of the roof, with glazing rafters and guttering totally concealed behind the parapet wall. Integra has a deep aluminium gutter which is strong enough to stand on, should you need to tidy up high flying autumn leaves.