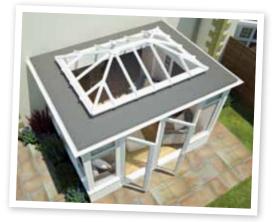

**Integra** A classic and sturdy brick built orangery

Brick built parapet walls and a lantern roof give that high quality orangery effect.

# Integra

Structural detail

Integra delivers the understated allure and timeless elegance of a traditional, classically styled orangery, featuring sturdy solid walls housing windows and doors with a charming glazed lantern roof on top.

Key to the attractive external design is the discreet appearance of the roof, with glazing rafters and guttering totally concealed behind the parapet wall. Integra has a deep aluminium gutter which is strong enough to stand on, should you need to tidy up high flying autumn leaves.