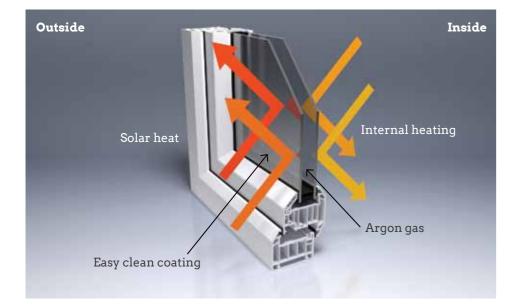

### **Celsius performance glass**

Our unique range of Celsius high performance glass is specially designed for roof glazing or window applications and offers increased solar protection and heat insulation, along with low maintenance.

By choosing Celsius double glazed units, you can be certain that you will be able to use your new extension in total comfort, all year round.

|                                          | Standard<br>Glass | CELSIUS One <sup>™</sup><br>PERFORMANCE GLASS | CELSIUS Elite <sup>™</sup><br>PERFORMANCE GLASS | CELSIUS Clear <sup>™</sup><br>PERFORMANCE GLASS |
|------------------------------------------|-------------------|-----------------------------------------------|-------------------------------------------------|-------------------------------------------------|
| U-value                                  | 2.8               | 1.0                                           | 0.9                                             | 1.0                                             |
| Solar factor                             | 75%               | 22%                                           | 22%                                             | 42%                                             |
| Visible light<br>transmission            | 80%               | 38%                                           | 34%                                             | 61%                                             |
| Heat reflection                          | 25%               | 78%                                           | 78%                                             | 58%                                             |
| UV protection                            | 25%               | 94%                                           | 94%                                             | 73%                                             |
| Toughened to<br>BS EN 12150-1            | 1                 | 1                                             | 1                                               | 1                                               |
| Manufactured to<br>BS EN 1279-2          | 1                 | 1                                             | 1                                               | J                                               |
| 10 year warranty<br>against seal failure | 1                 | 1                                             | 1                                               | 1                                               |
| Easy coat cleaning                       | ×                 | 1                                             | 1                                               | 1                                               |
| Cavity fill                              | Air               | Argon                                         | Argon                                           | Argon                                           |
| Tinted                                   | ×                 | Blue tint                                     | Blue tint                                       | Neutral tint                                    |

Choosing high performance glass ensures you can enjoy your orangery all year round.

| C-1   | Po of or |
|-------|----------|
| Solar | ractor   |

The percentage of total energy (heat) from the sun which is able to pass through the glass.

Visible Light Transmission

The percentage of visible light which is directly transmitted through the glass.

#### **UV** Protection

The percentage of damaging UV rays from the sun which is unable to pass through the glass.

INSIDE OUTSIDE DESIGNER LIVING SPACIOUS ORANGERY 239JAN14v1 **Order ref:** ZMO/STRUCTURAL RETAIL BROCHURE