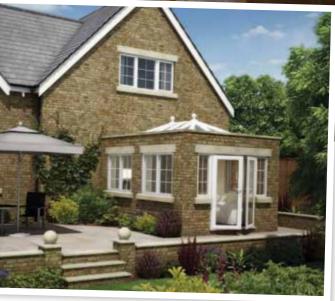

## Rio

Select Rio for your new extension and you will be making a statement of elegance with a discreet and uncluttered design, which reflects traditional orangery buildings.

Rio's flat roofed styling has a strikingly different appearance from alternative orangery designs, with the distinctive lantern visibly 'sat' on top for maximum visual impact.

> A beautiful new stylish room for entertaining and relaxing in all year round.

Reflecting classic orangery design with its waterproofed flat roof and profiled aluminium gutter, Rio truly delivers with features designed for modern living.

#### Exterior features

- Elegant flat-roofed orangery design
- Eye-catching glazed lantern roof
- Full height picture windows allow plenty of natural daylight in
- Easy access to adjacent garden spaces