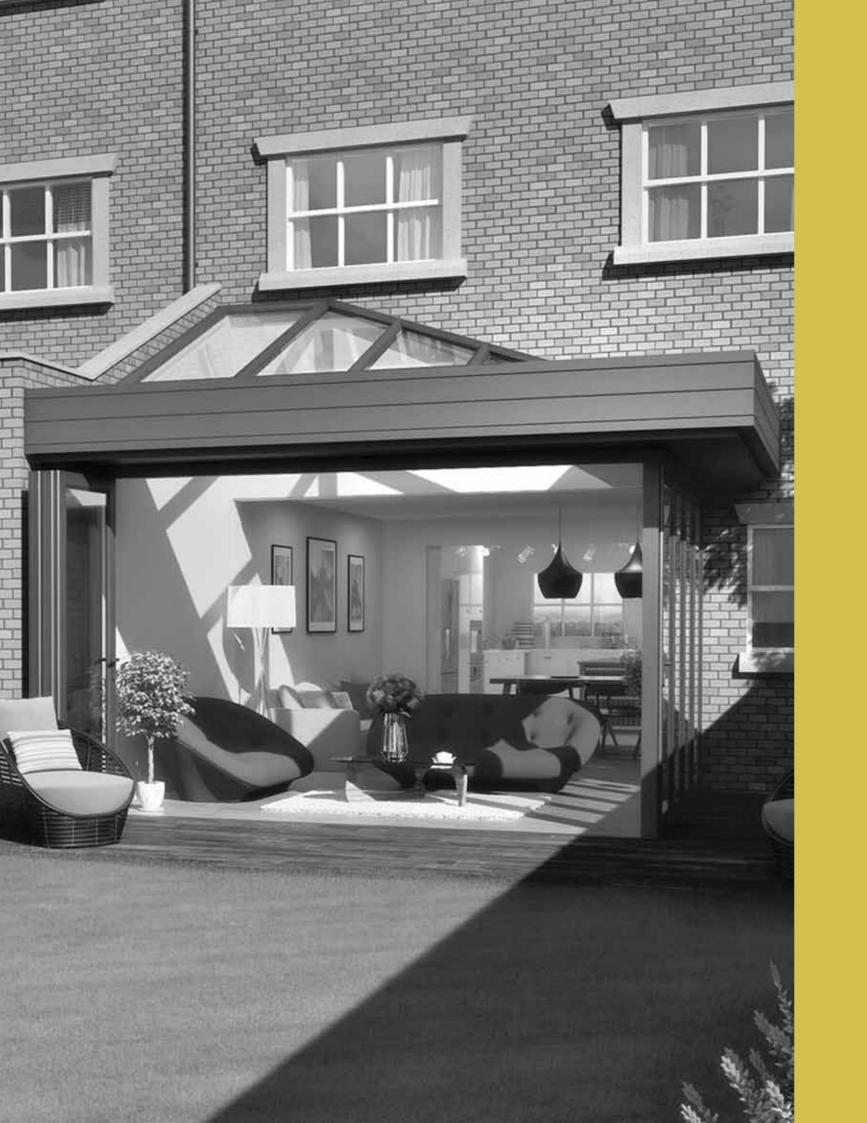

# Modena

Structural detail

If you are looking for something a bit different, Modena's contemporary designer styling with a double soffit is the answer. Drawing inspiration from classical orangery designs, this modern interpretation delivers visual impact with a special exterior soffit for the added wow factor. Modena presents traditional orangery features with a very modern twist, ideally suited to townscapes and urban architecture. A sloping glazed roof is partially concealed by a strikingly deep aluminium fascia, which is the key signature to Modena's design. The overhanging soffit is 495mm in depth and can provide sheltered outside illumination to add a truly stylish touch.

A perfectly designed living space, ideally suited to a stylish open plan kitchen diner.

Traditional orangery features with a modern twist, ideally suited to townscapes and urban architecture...

Powder coated aluminium outer fascia

#### Exterior features:

- Contemporary style designer orangery with a double soffit
- A striking deep fascia conceals the gutter and sloping glazed roof
- Extra shade and shelter is provided by the external soffit
- Impressive bi-fold doors can fully open across the entire facade

When designing for modern open plan living, Modena can help to create the large integrated space that links kitchen, dining and living room areas.

Modena has a very deep aluminium gutter, which is strong enough to stand on, and this practical feature is totally hidden from view behind the decorative aluminium fascia.