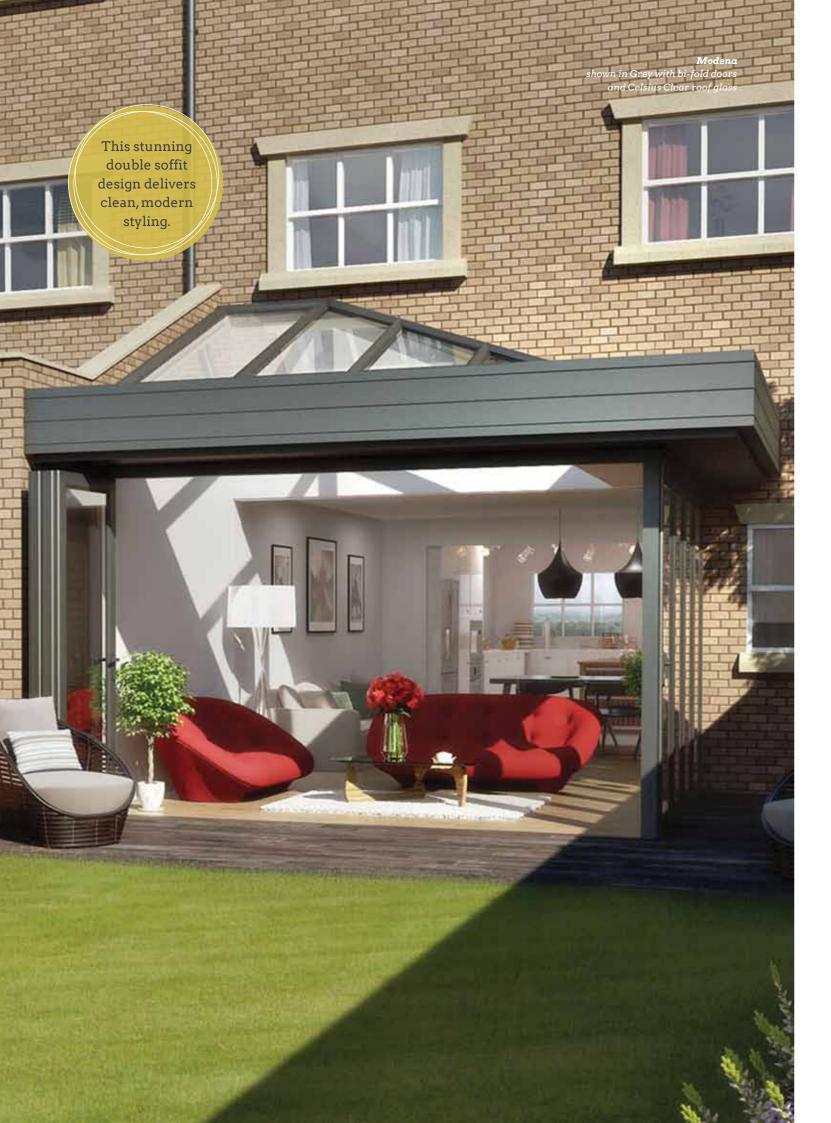

# Modena

Structural detail

If you are looking for something a bit different, Modena's contemporary designer styling with a double soffit is the answer. Drawing inspiration from classical orangery designs, this modern interpretation delivers visual impact with a special exterior soffit for the added wow factor. Modena presents traditional orangery features with a very modern twist, ideally suited to townscapes and urban architecture. A sloping glazed roof is partially concealed by a strikingly deep aluminium fascia, which is the key signature to Modena's design. The overhanging soffit is 495mm in depth and can provide sheltered outside illumination to add a truly stylish touch.

A perfectly designed living space, ideally suited to a stylish open plan kitchen diner.

Traditional orangery features with a modern twist, ideally suited to townscapes and urban architecture...

Powder coated aluminium outer fascia

#### Exterior features:

- Contemporary style designer orangery with a double soffit
- A striking deep fascia conceals the gutter and sloping glazed roof
- Extra shade and shelter is provided by the external soffit
- Impressive bi-fold doors can fully open across the entire facade

When designing for modern open plan living, Modena can help to create the large integrated space that links kitchen, dining and living room areas.

Modena has a very deep aluminium gutter, which is strong enough to stand on, and this practical feature is totally hidden from view behind the decorative aluminium fascia.

### ☆Double the impact

This stunning orangery design delivers not one soffit, but two, delivering visual impact both inside and out.