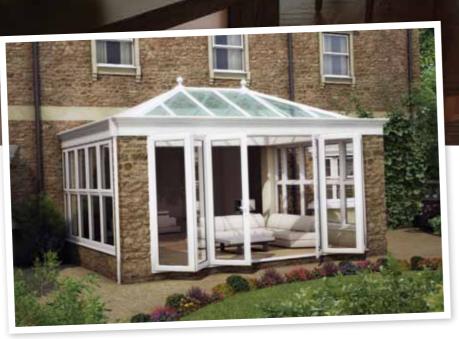

**Integra** A classic and sturdy brick built orangery

Brick built parapet walls and a lantern roof give that high quality orangery effect.

# Integra

Structural detail

Integra delivers the understated allure and timeless elegance of a traditional, classically styled orangery, featuring sturdy solid walls housing windows and doors with a charming glazed lantern roof on top.

Although Integra looks traditionally built, its clever design is packed with modern features. Inside, Integra's distinctive orangery soffit is supported by high strength structural aluminium and the soffit is fully insulated for added warmth and comfort. You can create the perfect garden room with Integra, linking your house to adjacent outside spaces through modern bi-fold doors or a set of elegant French doors.

Key to the attractive external design is the discreet appearance of the roof, with glazing rafters and guttering totally concealed behind the parapet wall. Integra has a deep aluminium gutter which is strong enough to stand on, should you need to tidy up high flying autumn leaves.

#### Exterior features:

- Traditional brick or stone built design
- Beautiful glazed lantern roof with ball finials
- Roof rafters and gutter are concealed by the parapet wall
- Choice of French or bi-fold doors