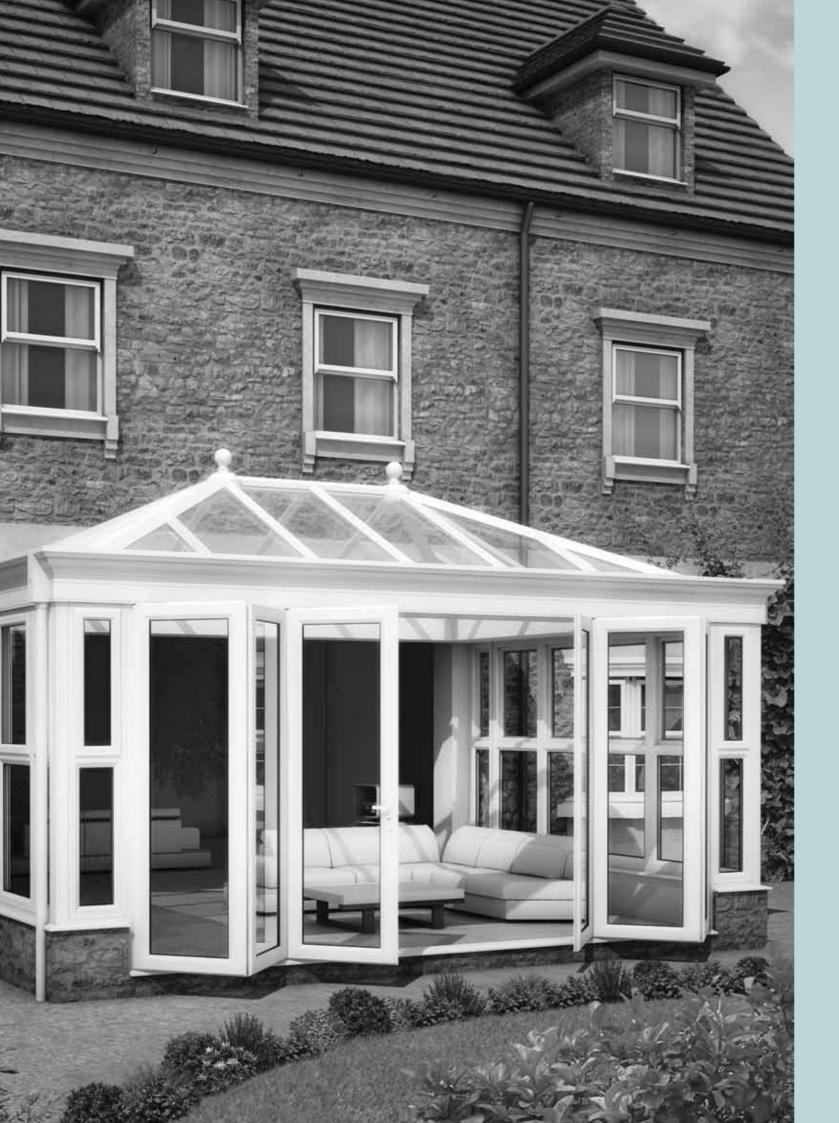

### **Orangery** collection

Elegant and pleasing on the eye, orangery buildings boast refined architectural shapes to achieve the height of sophistication.

Originally designed to house and grow exotic fruits and plants, orangeries evolved into symbols of wealth and status. Nowadays they provide beautiful and stylish alternatives to traditional conservatory extensions. Featuring a signature decorative orangery fascia on the outside and a perimeter ceiling on the inside, with a glazed lantern roof above, all the models in our orangery collection use the very latest building materials and modern construction techniques to provide a well balanced mix of style and design for living.

Once built, your new room will become an integral part of your home for all the family to enjoy, blending light with reassuring sturdiness.

An orangery can transform your home with stylish open plan living, an ideal solution to increase your existing living space...

Our collection of orangery designs includes:

- Integra Beautiful brick built orangery with a traditional lantern roof
- Venetian Classic style orangery with hi-tech glazed window walling
- Modena Contemporary twist on an orangery with a designer look
- **Rio** Elegant flat roofed design, with an eye-catching glazed lantern