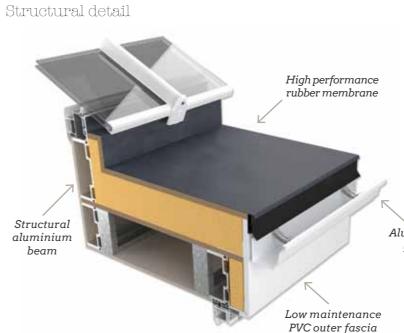

For the perfect finishing touch, elegant French doors or a set of modern bi-fold doors will lead out into the garden from your beautiful Rio orangery.

Rio has a deep and efficient rubber membrane lined flat roof. This highly robust construction is very easy to maintain, making it easy to clear any autumn leaves.