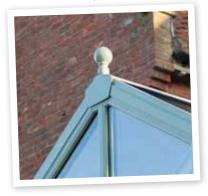

### Decorative features

**Ball finial** 

Our classic ball finial provides an elegant focal point to finish off the roof in style.

Hopper

Shown here with the Venetian external orangery fascia, our decorative aluminium hopper adds a suitable flourish to dress rainwater downpipes.