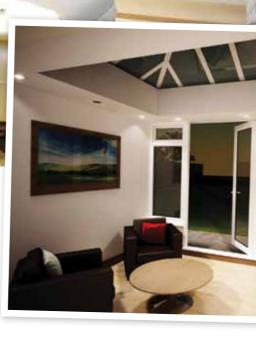

### ♠Neat and tidy!

A deep soffit all around the internal perimeter allows for stylish downlighters and speakers to be fitted, as shown here. The perfect way to integrate a sound system into your new space.

Boasting fully framed picture windows with deep recesses, Integra conveys a substantial and well-built internal appearance which is quite unlike a conventional conservatory style extension.

A deeply dimensioned orangery soffit runs right around the perimeter and creates a highly satisfying sense of permanence. Integra's insulated soffit is an impressive 752mm deep, which gives ample room for positioning downlighters or audio speakers. A compact Integra design is also available with a smaller 425mm or 575mm soffit.