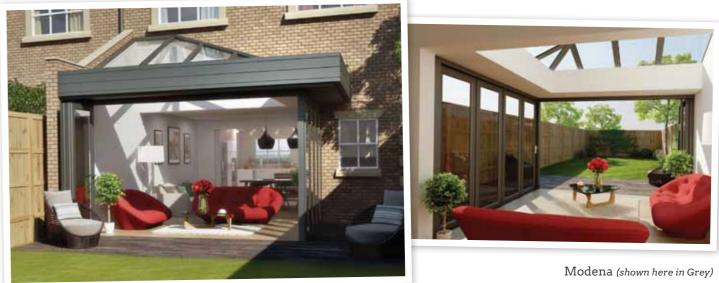

# Modena

Structural detail

If you are looking for something a bit different, Modena's contemporary designer styling with a double soffit is the answer. Drawing inspiration from classical orangery designs, this modern interpretation delivers visual impact with a special exterior soffit for the added wow factor. Modena presents traditional orangery features with a very modern twist, ideally suited to townscapes and urban architecture. A sloping glazed roof is partially concealed by a strikingly deep aluminium fascia, which is the key signature to Modena's design. The overhanging soffit is 495mm in depth and can provide sheltered outside illumination to add a truly stylish touch.

A perfectly designed living space, ideally suited to a stylish open plan kitchen diner.

Traditional orangery features with a modern twist, ideally suited to townscapes and urban architecture...

Powder coated aluminium outer fascia

#### Exterior features:

- Contemporary style designer orangery with a double soffit
- A striking deep fascia conceals the gutter and sloping glazed roof
- Extra shade and shelter is provided by the external soffit
- Impressive bi-fold doors can fully open across the entire facade

When designing for modern open plan living, Modena can help to create the large integrated space that links kitchen, dining and living room areas.

Modena has a very deep aluminium gutter, which is strong enough to stand on, and this practical feature is totally hidden from view behind the decorative aluminium fascia.

#### Modena

Modena is designed specifically for modern living. A need for true versatility is reflected in contemporary styling, with a beautiful simplicity of detailing. A well designed orangery is a satisfying sight to behold. The ideal environment for an impromptu party or quiet contemplation in today's hectic world.

Full width bi-fold doors can be fitted to really open up the orangery and make the most of adjoining garden spaces.

Modena's fully insulated internal soffit is 604mm deep, with ample room for positioning feature downlighters or audio speakers overhead in just the right places.