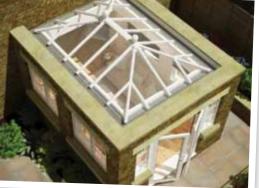

**Integra** A classic and sturdy brick built orangery

Brick built parapet walls and a lantern roof give that high quality orangery effect.

# Integra

Structural detail

Integra delivers the understated allure and timeless elegance of a traditional, classically styled orangery, featuring sturdy solid walls housing windows and doors with a charming glazed lantern roof on top.

Key to the attractive external design is the discreet appearance of the roof, with glazing rafters and guttering totally concealed behind the parapet wall. Integra has a deep aluminium gutter which is strong enough to stand on, should you need to tidy up high flying autumn leaves.

#### Exterior features:

- Traditional brick or stone built design
- Beautiful glazed lantern roof with ball finials
- Roof rafters and gutter are concealed by the parapet wall
- Choice of French or bi-fold doors