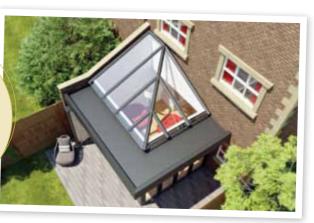

**Integra** A classic and sturdy brick built orangery

Brick built parapet walls and a lantern roof give that high quality orangery effect.

# Integra

Structural detail

Integra delivers the understated allure and timeless elegance of a traditional, classically styled orangery, featuring sturdy solid walls housing windows and doors with a charming glazed lantern roof on top.

A traditional design with sturdy walls and a lantern roof makes the Integra a classic choice...