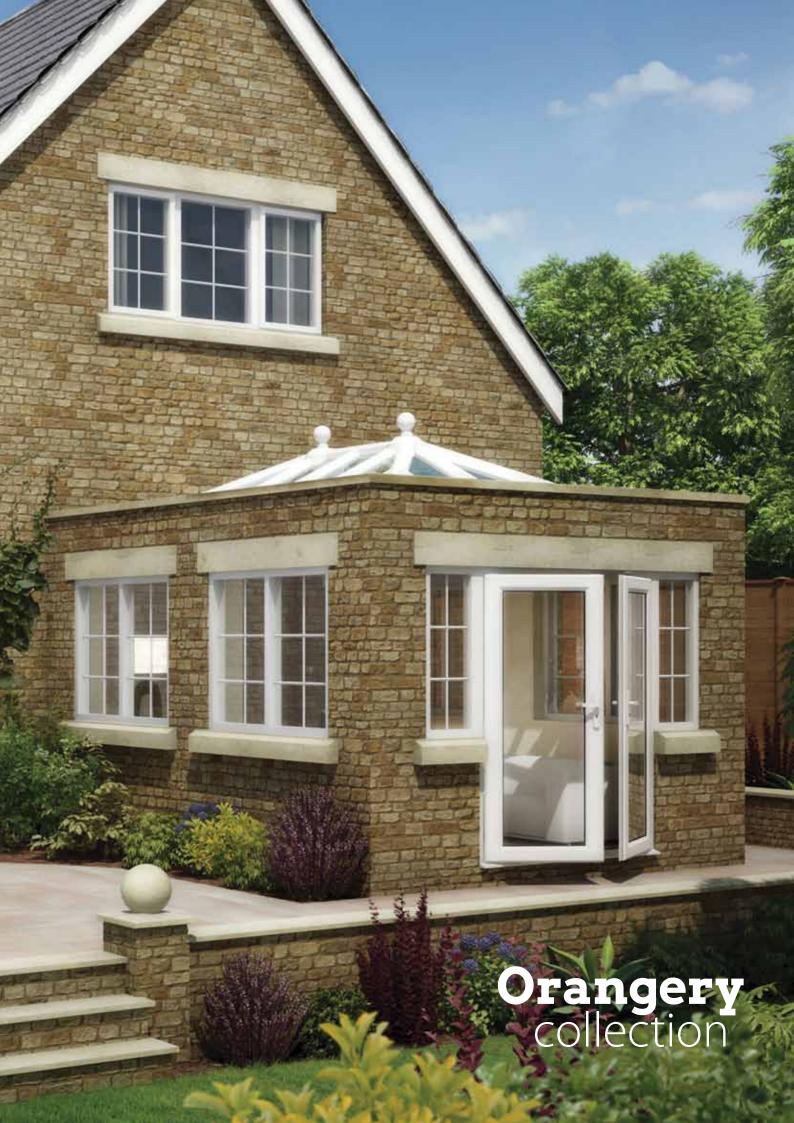

### **Orangery** collection

Elegant and pleasing on the eye, orangery buildings boast refined architectural shapes to achieve the height of sophistication.

Originally designed to house and grow exotic fruits and plants, orangeries evolved into symbols of wealth and status. Nowadays they provide beautiful and stylish alternatives to traditional conservatory extensions. Featuring a signature decorative orangery fascia on the outside and a perimeter ceiling on the inside, with a glazed lantern roof above, all the models in our orangery collection use the very latest building materials and modern construction techniques to provide a well balanced mix of style and design for living.

**Integra** A classic and sturdy brick built orangery

Brick built parapet walls and a lantern roof give that high quality orangery effect.

#### Exterior features:

- Traditional brick or stone built design
- Beautiful glazed lantern roof with ball finials
- Roof rafters and gutter are concealed by the parapet wall
- Choice of French or bi-fold doors